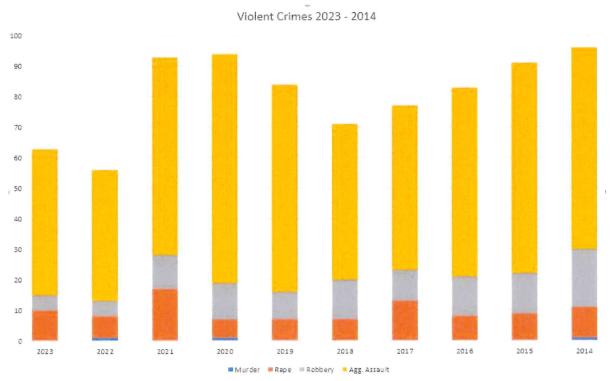

I have attached a UCR crime comparison chart which contains data from 2002 and continues through 2023. In 2023, the total number of UCR crimes increased slightly from 2022 (251 total) to 265. This was a difference of 14 crimes committed.

| • | Murder -             | 0   |
|---|----------------------|-----|
| • | Rape -               | 10  |
| • | Robbery -            | 5   |
| • | Aggravated Assault - | 48  |
| • | Burglary -           | 35  |
| • | Theft -              | 142 |
| • | Auto Theft -         | 25  |

The total of 265 remains well below average when looking at UCRs since 2002. In addition, our clearance rate (crimes solved) continues to remain at an acceptable level. We still seek to prioritize proactive policing versus reactive policing. We are less than full staff and hope to have testing dates within the next few weeks, in terms of applicants. Reaching full staff will assist us in achieving our proactivity goals.

### Groves Crime Summary from 2002 to 2023

| 2023 | Murder | Rape                                  | Robbery                | Agg. Assault | Burglary | Theft | Auto Theft | Total |
|------|--------|---------------------------------------|------------------------|--------------|----------|-------|------------|-------|
|      | 0      | 10                                    | 5                      | 48           | 35       | 142   | 25         | 265   |
|      |        |                                       |                        |              |          | -     |            |       |
| 2022 | Murder | Rape                                  | Robbery                | Agg. Assault | Burglary | Theft | Auto Theft | Total |
|      | 1      | 7                                     | 5                      | 43           | 44       | 130   | 21         | 251   |
|      |        |                                       |                        |              |          |       |            |       |
| 2021 | Murder | Rape                                  | Robbery                | Agg. Assault | Burglary | Theft | Auto Theft | Total |
|      | 0      | 17                                    | 11                     | 65           | 41       | 135   | 32         | 301   |
|      | -      |                                       | 7.7                    |              |          |       |            |       |
| 2020 | Murder | Rape                                  | Robbery                | Agg. Assault | Burglary | Theft | Auto Theft | Total |
|      | 1      | 6                                     | 12                     | 75           | 54       | 232   | 35         | 415   |
|      |        |                                       |                        |              |          |       |            |       |
| 2019 | Murder | Rape                                  | Robbery                | Agg. Assault | Burglary | Theft | Auto Theft | Total |
|      | 0      | 7                                     | 9                      | 68           | 58       | 215   | 31         | 389   |
|      |        | · · · · · · · · · · · · · · · · · · · |                        |              |          |       |            |       |
| 2018 | Murder | Rape                                  | Robbery                | Agg. Assault | Burglary | Theft | Auto Theft | Total |
|      | 0      | 7                                     | 13                     | 51           | 63       | 231   | 20         | 385   |
|      |        |                                       |                        |              |          |       |            |       |
| 2017 | Murder | Rape                                  | Robbery                | Agg. Assault | Burglary | Theft | Auto Theft | Total |
|      | 0      | 13                                    | 10                     | 54           | 85       | 268   | 31         | 461   |
|      |        |                                       |                        |              |          |       |            |       |
| 2016 | Murder | Rape                                  | Robbery                | Agg. Assault | Burglary | Theft | Auto Theft | Total |
|      | 0      | 8                                     | 13                     | 62           | 86       | 281   | 20         | 470   |
|      |        |                                       |                        |              |          |       |            | -     |
| 2015 | Murder | Rape                                  | Robbery                | Agg. Assault | Burglary | Theft | Auto Theft | Total |
|      | 0      | 9                                     | 13                     | 69           | 107      | 282   | 14         | 494   |
|      |        |                                       |                        |              | <u> </u> | -     |            |       |
| 2014 | Murder | Rape                                  | Robbery                | Agg. Assault | Burglary | Theft | Auto Theft | Total |
|      | 1      | 10                                    | 19                     | 66           | 92       | 370   | 34         | 592   |
|      |        |                                       | Document of the second |              |          |       |            |       |
| 2013 | Murder | Rape                                  | Robbery                | Agg. Assault | Burglary | Theft | Auto Theft | Total |
|      | 0      | 8                                     | 17                     | 54           | 130      | 364   | 29         | 602   |
|      |        |                                       |                        |              |          |       |            |       |
| 2012 | Murder | Rape                                  | Robbery                | Agg. Assault | Burglary | Theft | Auto Theft | Total |
|      | ī      | 7                                     | 8                      | 57           | 124      | 399   | 15         | 611   |
|      |        |                                       |                        |              |          |       |            |       |
| 2011 | Murder | Rape                                  | Robbery                | Agg. Assault | Burglary | Theft | Auto Theft | Total |
|      | 1      | 3                                     | 14                     | 42           | 153      | 462   | 29         | 628   |
|      |        |                                       |                        |              |          |       |            |       |
| 2010 | Murder | Rape                                  | Robbery                | Agg. Assault | Burglary | Theft | Auto Theft | Total |
|      | 0      | 2                                     | 12                     | 38           | 148      | 333   | 22         | 555   |
|      |        |                                       |                        |              |          |       |            |       |
| 2009 | Murder | Rape                                  | Robbery                | Agg. Assault | Burglary | Theft | Auto Theft | Total |
|      | 1      | 1                                     | 18                     | 33           | 139      | 305   | 31         | 528   |
|      |        |                                       | Controller             |              |          |       |            |       |
|      |        |                                       |                        |              |          |       |            |       |