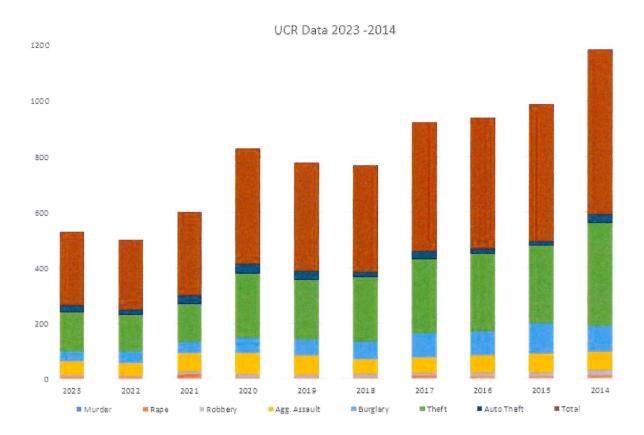

I have attached a UCR crime comparison chart which contains data from 2002 and continues through 2023. In 2023, the total number of UCR crimes increased slightly from 2022 (251 total) to 265. This was a difference of 14 crimes committed.

The total of 265 remains well below average when looking at UCRs since 2002. In addition, our clearance rate (crimes solved) continues to remain at an acceptable level. We still seek to prioritize proactive policing versus reactive policing. We are less than full staff and hope to have testing dates within the next few weeks, in terms of applicants. Reaching full staff will assist us in achieving our proactivity goals.

### Groves Crime Summary from 2002 to 2023

| 2023 | Murder | Rape                                  | Robbery                | Agg. Assault | Burglary | Theft | Auto Theft | Total |
|------|--------|---------------------------------------|------------------------|--------------|----------|-------|------------|-------|
|      | 0      | 10                                    | 5                      | 48           | 35       | 142   | 25         | 265   |
|      |        |                                       |                        |              |          | -     |            |       |
| 2022 | Murder | Rape                                  | Robbery                | Agg. Assault | Burglary | Theft | Auto Theft | Total |
|      | 1      | 7                                     | 5                      | 43           | 44       | 130   | 21         | 251   |
|      |        |                                       |                        |              |          |       |            |       |
| 2021 | Murder | Rape                                  | Robbery                | Agg. Assault | Burglary | Theft | Auto Theft | Total |
|      | 0      | 17                                    | 11                     | 65           | 41       | 135   | 32         | 301   |
|      | -      |                                       | 7.7                    |              |          |       |            |       |
| 2020 | Murder | Rape                                  | Robbery                | Agg. Assault | Burglary | Theft | Auto Theft | Total |
|      | 1      | 6                                     | 12                     | 75           | 54       | 232   | 35         | 415   |
|      |        |                                       |                        |              |          |       |            |       |
| 2019 | Murder | Rape                                  | Robbery                | Agg. Assault | Burglary | Theft | Auto Theft | Total |
|      | 0      | 7                                     | 9                      | 68           | 58       | 215   | 31         | 389   |
|      |        | · · · · · · · · · · · · · · · · · · · |                        |              |          |       |            |       |
| 2018 | Murder | Rape                                  | Robbery                | Agg. Assault | Burglary | Theft | Auto Theft | Total |
|      | 0      | 7                                     | 13                     | 51           | 63       | 231   | 20         | 385   |
|      |        |                                       |                        |              |          |       |            |       |
| 2017 | Murder | Rape                                  | Robbery                | Agg. Assault | Burglary | Theft | Auto Theft | Total |
|      | 0      | 13                                    | 10                     | 54           | 85       | 268   | 31         | 461   |
|      |        |                                       |                        |              |          |       |            |       |
| 2016 | Murder | Rape                                  | Robbery                | Agg. Assault | Burglary | Theft | Auto Theft | Total |
|      | 0      | 8                                     | 13                     | 62           | 86       | 281   | 20         | 470   |
|      |        |                                       |                        |              |          |       |            | -     |
| 2015 | Murder | Rape                                  | Robbery                | Agg. Assault | Burglary | Theft | Auto Theft | Total |
|      | 0      | 9                                     | 13                     | 69           | 107      | 282   | 14         | 494   |
|      |        |                                       |                        |              | <u> </u> | -     |            |       |
| 2014 | Murder | Rape                                  | Robbery                | Agg. Assault | Burglary | Theft | Auto Theft | Total |
|      | 1      | 10                                    | 19                     | 66           | 92       | 370   | 34         | 592   |
|      |        |                                       | Document of the second |              |          |       |            |       |
| 2013 | Murder | Rape                                  | Robbery                | Agg. Assault | Burglary | Theft | Auto Theft | Total |
|      | 0      | 8                                     | 17                     | 54           | 130      | 364   | 29         | 602   |
|      |        |                                       |                        |              |          |       |            |       |
| 2012 | Murder | Rape                                  | Robbery                | Agg. Assault | Burglary | Theft | Auto Theft | Total |
|      | ī      | 7                                     | 8                      | 57           | 124      | 399   | 15         | 611   |
|      |        |                                       |                        |              |          |       |            |       |
| 2011 | Murder | Rape                                  | Robbery                | Agg. Assault | Burglary | Theft | Auto Theft | Total |
|      | 1      | 3                                     | 14                     | 42           | 153      | 462   | 29         | 628   |
|      |        |                                       |                        |              |          |       |            |       |
| 2010 | Murder | Rape                                  | Robbery                | Agg. Assault | Burglary | Theft | Auto Theft | Total |
|      | 0      | 2                                     | 12                     | 38           | 148      | 333   | 22         | 555   |
|      |        |                                       |                        |              |          |       |            |       |
| 2009 | Murder | Rape                                  | Robbery                | Agg. Assault | Burglary | Theft | Auto Theft | Total |
|      | 1      | 1                                     | 18                     | 33           | 139      | 305   | 31         | 528   |
|      |        |                                       | Controller             |              |          |       |            |       |
|      |        |                                       |                        |              |          |       |            |       |

### **Groves Crime Summary from 2002 to 2023**

| 2008 | Murder      | Rape            | Robbery       | Agg. Assault   | Burglary        | Theft                      | Auto Theft       | Total          |
|------|-------------|-----------------|---------------|----------------|-----------------|----------------------------|------------------|----------------|
|      | 0           | 6               | 16            | 21             | 133             | 330                        | 41               | 547            |
|      |             |                 |               |                |                 |                            |                  |                |
| 2007 | Murder      | Rape            | Robbery       | Agg. Assault   | Burglary        | Theft                      | Auto Theft       | Total          |
|      | 0           | 4               | 20            | 16             | 147             | 332                        | 44               | 563            |
|      |             |                 |               |                |                 |                            |                  |                |
| 2006 | Murder      | Rape            | Robbery       | Agg. Assault   | Burglary        | Theft                      | Auto Theft       | Total          |
|      | 1           | 0               | 20            | 17             | 135             | 330                        | 35               | 538            |
|      |             |                 |               |                |                 |                            |                  |                |
| 2005 | Murder      | Rape            | Robbery       | Agg. Assault   | Burglary        | Theft                      | Auto Theft       | Total          |
|      | 0           | 0               | 8             | 14             | 140             | 379                        | 56               | 597            |
|      |             |                 |               |                |                 |                            |                  |                |
| 2004 | Murder      | Rape            | Robbery       | Agg. Assault   | Burglary        | Theft                      | Auto Theft       | Total          |
|      | 0           | 1               | 6             | 13             | 139             | 424                        | 50               | 633            |
|      |             |                 |               |                |                 |                            |                  |                |
|      |             |                 |               |                |                 |                            |                  |                |
| 2003 | Murder      | Rape            | Robbery       | Agg. Assault   | Burglary        | Theft                      | Auto Theft       | Total          |
| 2003 | Murder 1    | Rape<br>0       | Robbery<br>17 | Agg. Assault   | Burglary<br>167 | Theft<br>409               | Auto Theft<br>45 | Total<br>646   |
| 2003 | Murder<br>1 |                 |               |                |                 |                            |                  | -              |
| 2003 | Murder<br>1 |                 |               |                |                 |                            |                  | -              |
|      | 1           | 0               | 17            | 7              | 167             | 409                        | 45               | 646            |
|      | 1<br>Murder | 0               | 17 Robbery    | 7 Agg. Assault | 167 Burglary    | 409 Theft                  | 45 Auto Theft    | 646 Total      |
|      | 1<br>Murder | 0               | 17 Robbery    | 7 Agg. Assault | 167 Burglary    | 409 Theft                  | 45 Auto Theft    | 646 Total      |
| 2002 | Murder 0    | 0 <b>Rape</b> 1 | 17 Robbery 28 | 7 Agg. Assault | Burglary<br>157 | 409<br><b>Theft</b><br>487 | 45 Auto Theft 59 | 646  Total 745 |