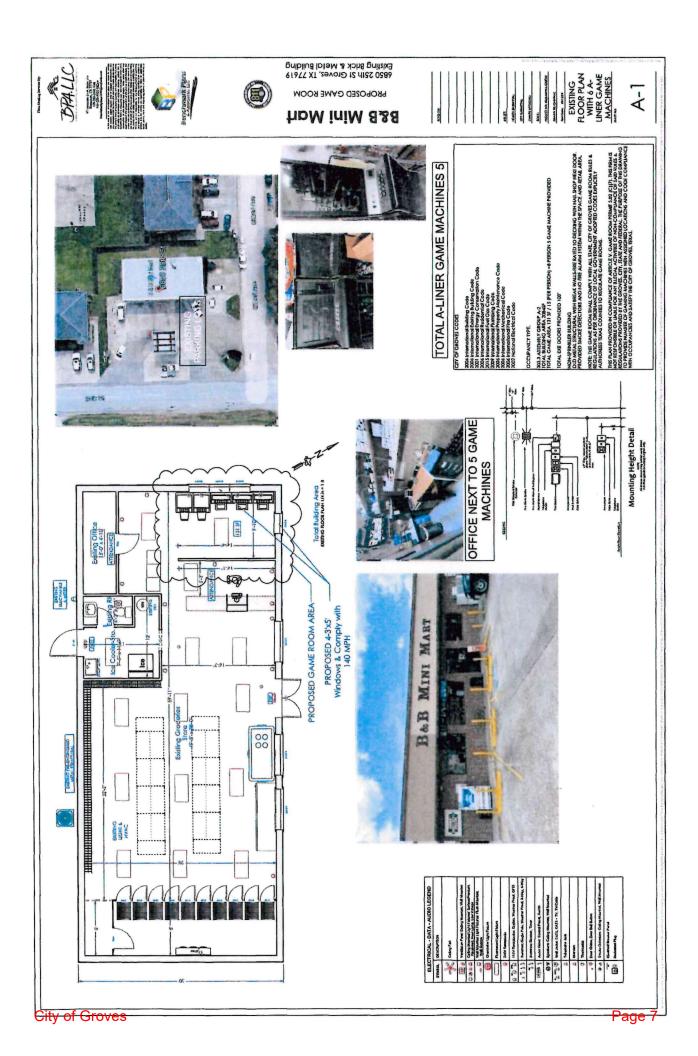

# City of Groves Agenda Item Information Form

| Council Meeting Date: 12/2/2024 Department: Building Official Agenda Item No.                                                                                                                                                       |  |  |
|-------------------------------------------------------------------------------------------------------------------------------------------------------------------------------------------------------------------------------------|--|--|
| Title for Item (same as to be placed on Agenda): Deliberate on Joint Public Hearing with the Planning and Zoning Commission for specific use permits for a game room located at 6850 25 <sup>th</sup> St.                           |  |  |
|                                                                                                                                                                                                                                     |  |  |
| Party(ies) requesting placement of this item on the agenda: Building Official, Don Pedraza                                                                                                                                          |  |  |
| Submitted to City Manager's Office on: Date: 11/25/24 Time: 11:30 a.m. By: C. THIBODEAUX                                                                                                                                            |  |  |
| Explanation of Item: The Planning and Zoning Commission will hold a joint public hearing with Council to discuss specific use permits for a game room at 6850 25 <sup>th</sup> St. This is the last application that was in process |  |  |
| prior to the adoption of Ordinance 2024-29 enacting the Game Room Moratorium.                                                                                                                                                       |  |  |
| Deadline for Approval:                                                                                                                                                                                                              |  |  |
| Staff Recommendation: Not an action item.                                                                                                                                                                                           |  |  |
| Alternative (if any) for consideration:                                                                                                                                                                                             |  |  |
| Identify any attachments to this document: _Application, mailing list of nearby residents and businesses,                                                                                                                           |  |  |
| newspaper notice, notice to public, site map, and aerial map.  Specific Council Action Requested: None (Information item only)  Ordinance - Number Resolution - Number Other - Specify:                                             |  |  |
| Signed: Department Head Date: Approved: Department Head City Manager Date: 11/26/24                                                                                                                                                 |  |  |
| FUNDING (IF APPLICABLE)                                                                                                                                                                                                             |  |  |
| Are sufficient funds specifically designated and currently available for this purpose? YES NO If yes, specify account no. If no, explain and identify intended funding source:                                                      |  |  |
| PAYMENT REQUEST                                                                                                                                                                                                                     |  |  |
| Amount of requested payment \$ Cumulative total of payments to date for this project/item (if applicable): \$ Balance due for this project/purchase (if applicable): \$                                                             |  |  |
| ACTION TAKEN BY COUNCIL                                                                                                                                                                                                             |  |  |
| APPROVED: NOT APPROVED: Any follow-up action required? YES NO If yes, explain                                                                                                                                                       |  |  |

### APPLICATION TO THE PLANNING & ZONING COMMISSION

|                                | Date:/7                                                                                        | <u> </u>                                                                | 17-                                                                            | 2024.                                                                                                        | TP.                                                                                |                                                                                                                                                                                        |              |
|--------------------------------|------------------------------------------------------------------------------------------------|-------------------------------------------------------------------------|--------------------------------------------------------------------------------|--------------------------------------------------------------------------------------------------------------|------------------------------------------------------------------------------------|----------------------------------------------------------------------------------------------------------------------------------------------------------------------------------------|--------------|
|                                | Application                                                                                    | is her                                                                  | reby made t                                                                    | to the City of C                                                                                             | Groves Plann                                                                       | ning and Zoning                                                                                                                                                                        |              |
|                                | Commission                                                                                     | n to h                                                                  | old a meetii                                                                   | na for the purp                                                                                              | ose of discu                                                                       | ssing a Specific Use Po                                                                                                                                                                | ermit        |
|                                |                                                                                                |                                                                         |                                                                                | re lic                                                                                                       |                                                                                    |                                                                                                                                                                                        |              |
|                                |                                                                                                |                                                                         |                                                                                | 6850                                                                                                         |                                                                                    |                                                                                                                                                                                        |              |
|                                | Addition                                                                                       |                                                                         |                                                                                |                                                                                                              |                                                                                    | 3000 5051                                                                                                                                                                              |              |
|                                |                                                                                                |                                                                         |                                                                                |                                                                                                              | _                                                                                  | 3000 0000                                                                                                                                                                              |              |
|                                |                                                                                                |                                                                         |                                                                                | icial Bu                                                                                                     |                                                                                    | N @ 0 (                                                                                                                                                                                | . 0          |
|                                | Property Ov                                                                                    | vner_                                                                   | namic                                                                          |                                                                                                              |                                                                                    | ione No. 409 749                                                                                                                                                                       | 7966         |
|                                | Address _6                                                                                     | 853                                                                     | 0,251                                                                          | st, 0                                                                                                        | moves                                                                              | TX                                                                                                                                                                                     |              |
|                                | ownership of<br>administration<br>necessary of<br>shall show to<br>location and<br>setbacks an | or verive an lata re he plata re la | ification as a did processing equired by the anned development of ds, the land | a certified age<br>ig costs, and to<br>the City of Gro<br>lopment of the<br>the buildings,<br>Iscaping and/o | nt, a fee of \$ wo (2) sets o ves Zoning ( property dra (proposed a or walls and f | ompanied by proof of 250.00 to cover of site plans, drawings a Ordinance. The site plan awn to scale, showing the decision of the building fences for screening and egress to and from | n<br>he<br>g |
|                                |                                                                                                |                                                                         |                                                                                | application page<br>ee will be refu                                                                          |                                                                                    | ation of public hearing b                                                                                                                                                              | ру           |
|                                | any incompl                                                                                    | lete, u                                                                 | unintelligible                                                                 |                                                                                                              | drawings or p                                                                      | e right to refuse to example that do not comply nce.                                                                                                                                   |              |
|                                |                                                                                                |                                                                         |                                                                                |                                                                                                              |                                                                                    | N                                                                                                                                                                                      | >            |
| CITY OF G                      | ROVES<br>- 4471                                                                                | 4                                                                       |                                                                                |                                                                                                              | Signature                                                                          | e of Applicant (Owner/ Agen                                                                                                                                                            | t)           |
| REC#: 015<br>OPER: PM<br>REF#: | 60971 10/21/3<br>TERM: 013                                                                     | 2024                                                                    | 2:58 PM                                                                        |                                                                                                              |                                                                                    |                                                                                                                                                                                        |              |
| PAID BY:                       | OME I                                                                                          | anou e                                                                  | II D                                                                           | d fee to:                                                                                                    | 4925 McKir                                                                         |                                                                                                                                                                                        | ent          |
| B&B 1                          | 1.0000 GAME F<br>25TH STREET RE<br>HINI MART #1<br>ROOM FEES                                   |                                                                         | 250,00CR                                                                       |                                                                                                              | P. O. Box 8<br>Groves, Te                                                          |                                                                                                                                                                                        |              |
| TENDE                          | RED: 250                                                                                       | ,00 M                                                                   | IONEY ORDER                                                                    |                                                                                                              |                                                                                    |                                                                                                                                                                                        |              |

#### PUBLIC NOTICE THE CITY OF GROVES, TX

The City of Groves, TX, City Council members, and the Planning and Zoning Commissioners will hold a Joint Public Hearing @ 3947 Lincoln Ave, Groves, TX Monday, December 2, 2024, at 5:00 PM. The item of discussion will be the request for a Specific Use Permit from Shahidali Momin for his place of business at 6850 25th St. B & B MINI MART, for Gaming Machines, legal description: DIAMOND PT OF LTS 1 & 2 TR 2.278 BLK 2.

To consider Specific Use Permit for Gaming Room & Machines @ 6850 25 St., B & B Mini Mart, DIAMOND PT OF LTS 1 & 2 TR 2.278 BLK 2.

This meeting is a Joint Public Hearing in compliance with the zoning ordinance of the City of Groves.