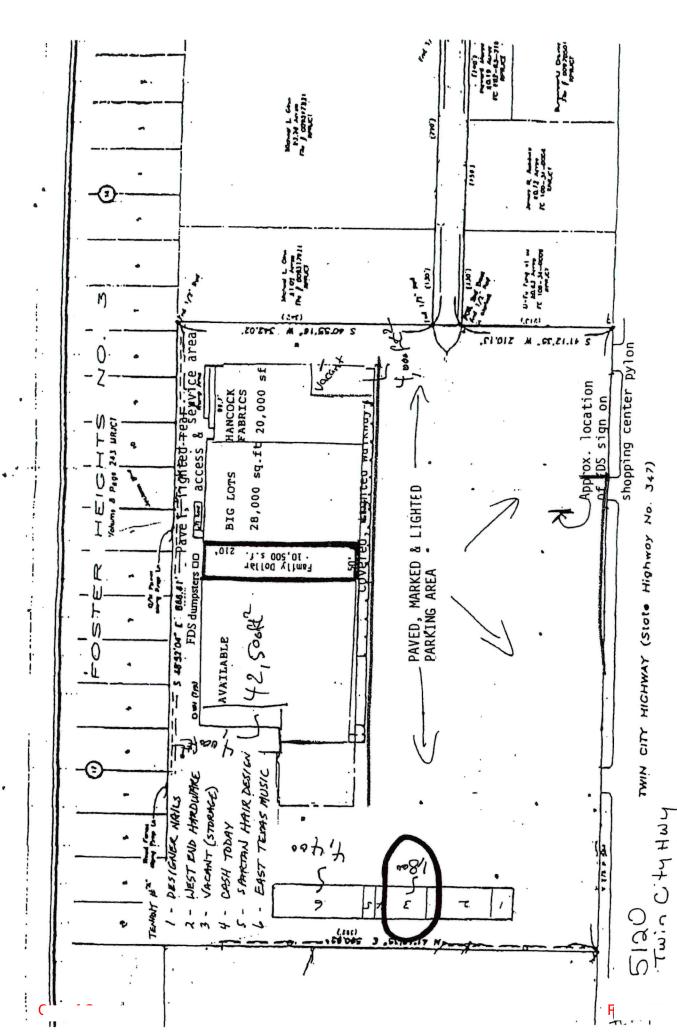

# City of Groves <u>Agenda Item Information Form</u>

| Council Meeting Date: 12/2/2024 Department: Building Official Agenda Item No.                                                                                                                                                                                                                         |  |  |  |  |
|-------------------------------------------------------------------------------------------------------------------------------------------------------------------------------------------------------------------------------------------------------------------------------------------------------|--|--|--|--|
| Title for Item (same as to be placed on Agenda): Deliberate and act on Ordinance 2024-31, authorizing a specific use permit for Gaming Machines & Game Rooms at 5011 Monroe Boulevard.                                                                                                                |  |  |  |  |
| Party(ies) requesting placement of this item on the agenda: Building Official, Don Pedraza                                                                                                                                                                                                            |  |  |  |  |
| Submitted to City Manager's Office on: Date: 11/25/2024 Time: 11:00 a.m. By:                                                                                                                                                                                                                          |  |  |  |  |
| Explanation of Item: The Planning and Zoning Commission met on November 18, 2024, and recommends                                                                                                                                                                                                      |  |  |  |  |
| approval of the request for a specific use permit for 5011 Monroe Boulevard. Property owners within 200 feet                                                                                                                                                                                          |  |  |  |  |
| were notified of their opportunities to comment. No one other than the property owner commented at the Public Hearing and no correspondence has been received either for or against the SUP. Staff concurs with                                                                                       |  |  |  |  |
| P&Z's recommendation. This application was in process prior to the adoption of Ordinance 2024-29 enacting                                                                                                                                                                                             |  |  |  |  |
| the Game Room Moratorium.                                                                                                                                                                                                                                                                             |  |  |  |  |
| Deadline for Approval: Immediately                                                                                                                                                                                                                                                                    |  |  |  |  |
|                                                                                                                                                                                                                                                                                                       |  |  |  |  |
| Staff Recommendation: Staff recommends Council approve Ordinance 2024-31 authorizing a specific use                                                                                                                                                                                                   |  |  |  |  |
| permit for Gaming Machines and Game Rooms at 5011 Monroe Boulevard, as presented.                                                                                                                                                                                                                     |  |  |  |  |
|                                                                                                                                                                                                                                                                                                       |  |  |  |  |
| Alternative (if any) for consideration: None                                                                                                                                                                                                                                                          |  |  |  |  |
| Attendative (if any) for consideration. None                                                                                                                                                                                                                                                          |  |  |  |  |
|                                                                                                                                                                                                                                                                                                       |  |  |  |  |
| Identify any attachments to this document: Ordinance No. 2024-31: Application: Notice of Public Hearing:                                                                                                                                                                                              |  |  |  |  |
| Identify any attachments to this document: Ordinance No. 2024-31; Application; Notice of Public Hearing;                                                                                                                                                                                              |  |  |  |  |
| Identify any attachments to this document: Ordinance No. 2024-31; Application; Notice of Public Hearing; Property Owners within notification zone; location aerial; site plan; floor plans.                                                                                                           |  |  |  |  |
| Property Owners within notification zone; location aerial; site plan; floor plans.  Specific Council Action Requested: None (Information item only) Motion X                                                                                                                                          |  |  |  |  |
| Property Owners within notification zone; location aerial; site plan; floor plans.                                                                                                                                                                                                                    |  |  |  |  |
| Property Owners within notification zone; location aerial; site plan; floor plans.  Specific Council Action Requested: None (Information item only) Motion X  Ordinance – Number 2024-32 Resolution – Number Other – Specify:                                                                         |  |  |  |  |
| Property Owners within notification zone; location aerial; site plan; floor plans.  Specific Council Action Requested: None (Information item only) Motion X  Ordinance – Number 2024-32 Resolution – Number Other – Specify:  Signed: Date: Approved: Date:                                          |  |  |  |  |
| Property Owners within notification zone; location aerial; site plan; floor plans.  Specific Council Action Requested: None (Information item only) Motion X  Ordinance – Number 2024-32 Resolution – Number Other – Specify:  Signed: Date: Approved: Lucy Date: U2624  Department Head City Manager |  |  |  |  |
| Property Owners within notification zone; location aerial; site plan; floor plans.  Specific Council Action Requested: None (Information item only) Motion X  Ordinance – Number 2024-32 Resolution – Number Other – Specify:  Signed: Date: Approved: Date:                                          |  |  |  |  |
| Property Owners within notification zone; location aerial; site plan; floor plans.  Specific Council Action Requested: None (Information item only)                                                                                                                                                   |  |  |  |  |
| Property Owners within notification zone; location aerial; site plan; floor plans.  Specific Council Action Requested: None (Information item only)                                                                                                                                                   |  |  |  |  |
| Property Owners within notification zone; location aerial; site plan; floor plans.  Specific Council Action Requested: None (Information item only)                                                                                                                                                   |  |  |  |  |
| Property Owners within notification zone; location aerial; site plan; floor plans.  Specific Council Action Requested: None (Information item only)                                                                                                                                                   |  |  |  |  |
| Property Owners within notification zone; location aerial; site plan; floor plans.  Specific Council Action Requested: None (Information item only)                                                                                                                                                   |  |  |  |  |
| Property Owners within notification zone; location aerial; site plan; floor plans.  Specific Council Action Requested: None (Information item only)                                                                                                                                                   |  |  |  |  |
| Property Owners within notification zone; location aerial; site plan; floor plans.  Specific Council Action Requested: None (Information item only)                                                                                                                                                   |  |  |  |  |
| Property Owners within notification zone; location aerial; site plan; floor plans.  Specific Council Action Requested: None (Information item only)                                                                                                                                                   |  |  |  |  |
| Property Owners within notification zone; location aerial; site plan; floor plans.  Specific Council Action Requested: None (Information item only)                                                                                                                                                   |  |  |  |  |
| Property Owners within notification zone; location aerial; site plan; floor plans.  Specific Council Action Requested: None (Information item only) Motion X  Ordinance – Number Date: Other – Specify: Date: Date: Approved:                                                                         |  |  |  |  |
| Property Owners within notification zone; location aerial; site plan; floor plans.  Specific Council Action Requested: None (Information item only) Motion X  Ordinance – Number Pasolution – Number Other – Specify:  Signed: Date: Approved: Date: Date:                                            |  |  |  |  |