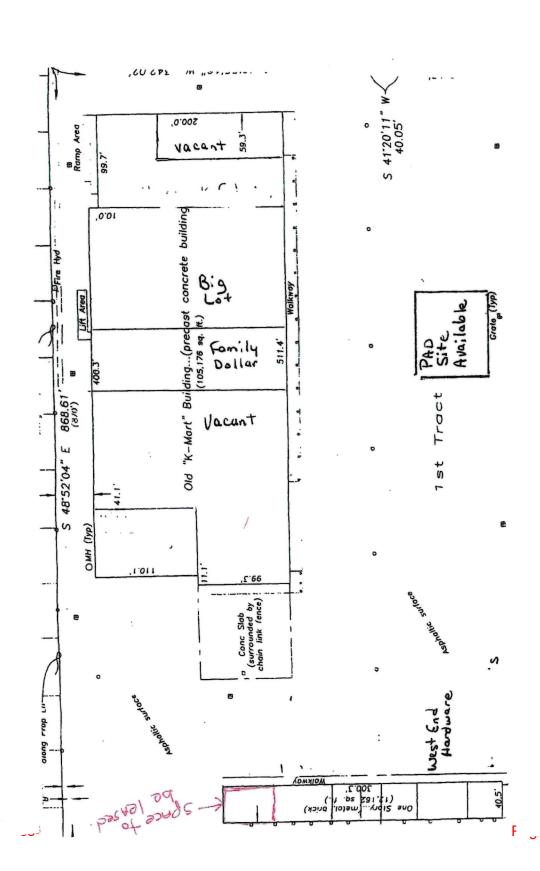

# City of Groves <u>Agenda Item Information Form</u>

| Council Meeting Date: 12/2/2024 Department: Building Official Agenda Item No.                                                                                                                                                                                                                         |  |  |  |  |
|-------------------------------------------------------------------------------------------------------------------------------------------------------------------------------------------------------------------------------------------------------------------------------------------------------|--|--|--|--|
| Title for Item (same as to be placed on Agenda): Deliberate and act on Ordinance 2024-31, authorizing a specific use permit for Gaming Machines & Game Rooms at 5011 Monroe Boulevard.                                                                                                                |  |  |  |  |
| Party(ies) requesting placement of this item on the agenda: Building Official, Don Pedraza                                                                                                                                                                                                            |  |  |  |  |
| Submitted to City Manager's Office on: Date: 11/25/2024 Time: 11:00 a.m. By:                                                                                                                                                                                                                          |  |  |  |  |
| Explanation of Item: The Planning and Zoning Commission met on November 18, 2024, and recommends                                                                                                                                                                                                      |  |  |  |  |
| approval of the request for a specific use permit for 5011 Monroe Boulevard. Property owners within 200 feet                                                                                                                                                                                          |  |  |  |  |
| were notified of their opportunities to comment. No one other than the property owner commented at the Public Hearing and no correspondence has been received either for or against the SUP. Staff concurs with                                                                                       |  |  |  |  |
| P&Z's recommendation. This application was in process prior to the adoption of Ordinance 2024-29 enacting                                                                                                                                                                                             |  |  |  |  |
| the Game Room Moratorium.                                                                                                                                                                                                                                                                             |  |  |  |  |
| Deadline for Approval: Immediately                                                                                                                                                                                                                                                                    |  |  |  |  |
|                                                                                                                                                                                                                                                                                                       |  |  |  |  |
| Staff Recommendation: Staff recommends Council approve Ordinance 2024-31 authorizing a specific use                                                                                                                                                                                                   |  |  |  |  |
| permit for Gaming Machines and Game Rooms at 5011 Monroe Boulevard, as presented.                                                                                                                                                                                                                     |  |  |  |  |
|                                                                                                                                                                                                                                                                                                       |  |  |  |  |
| Alternative (if any) for consideration: None                                                                                                                                                                                                                                                          |  |  |  |  |
| Attendative (if any) for consideration. None                                                                                                                                                                                                                                                          |  |  |  |  |
|                                                                                                                                                                                                                                                                                                       |  |  |  |  |
| Identify any attachments to this document: Ordinance No. 2024-31: Application: Notice of Public Hearing:                                                                                                                                                                                              |  |  |  |  |
| Identify any attachments to this document: Ordinance No. 2024-31; Application; Notice of Public Hearing;                                                                                                                                                                                              |  |  |  |  |
| Identify any attachments to this document: Ordinance No. 2024-31; Application; Notice of Public Hearing; Property Owners within notification zone; location aerial; site plan; floor plans.                                                                                                           |  |  |  |  |
| Property Owners within notification zone; location aerial; site plan; floor plans.  Specific Council Action Requested: None (Information item only) Motion X                                                                                                                                          |  |  |  |  |
| Property Owners within notification zone; location aerial; site plan; floor plans.                                                                                                                                                                                                                    |  |  |  |  |
| Property Owners within notification zone; location aerial; site plan; floor plans.  Specific Council Action Requested: None (Information item only) Motion X  Ordinance – Number 2024-32 Resolution – Number Other – Specify:                                                                         |  |  |  |  |
| Property Owners within notification zone; location aerial; site plan; floor plans.  Specific Council Action Requested: None (Information item only) Motion X  Ordinance – Number 2024-32 Resolution – Number Other – Specify:  Signed: Date: Approved: Date:                                          |  |  |  |  |
| Property Owners within notification zone; location aerial; site plan; floor plans.  Specific Council Action Requested: None (Information item only) Motion X  Ordinance – Number 2024-32 Resolution – Number Other – Specify:  Signed: Date: Approved: Lucy Date: U2624  Department Head City Manager |  |  |  |  |
| Property Owners within notification zone; location aerial; site plan; floor plans.  Specific Council Action Requested: None (Information item only) Motion X  Ordinance – Number 2024-32 Resolution – Number Other – Specify:  Signed: Date: Approved: Date:                                          |  |  |  |  |
| Property Owners within notification zone; location aerial; site plan; floor plans.  Specific Council Action Requested: None (Information item only)                                                                                                                                                   |  |  |  |  |
| Property Owners within notification zone; location aerial; site plan; floor plans.  Specific Council Action Requested: None (Information item only)                                                                                                                                                   |  |  |  |  |
| Property Owners within notification zone; location aerial; site plan; floor plans.  Specific Council Action Requested: None (Information item only)                                                                                                                                                   |  |  |  |  |
| Property Owners within notification zone; location aerial; site plan; floor plans.  Specific Council Action Requested: None (Information item only)                                                                                                                                                   |  |  |  |  |
| Property Owners within notification zone; location aerial; site plan; floor plans.  Specific Council Action Requested: None (Information item only)                                                                                                                                                   |  |  |  |  |
| Property Owners within notification zone; location aerial; site plan; floor plans.  Specific Council Action Requested: None (Information item only)                                                                                                                                                   |  |  |  |  |
| Property Owners within notification zone; location aerial; site plan; floor plans.  Specific Council Action Requested: None (Information item only)                                                                                                                                                   |  |  |  |  |
| Property Owners within notification zone; location aerial; site plan; floor plans.  Specific Council Action Requested: None (Information item only)                                                                                                                                                   |  |  |  |  |
| Property Owners within notification zone; location aerial; site plan; floor plans.  Specific Council Action Requested: None (Information item only)                                                                                                                                                   |  |  |  |  |
| Property Owners within notification zone; location aerial; site plan; floor plans.  Specific Council Action Requested: None (Information item only) Motion X  Ordinance – Number Date: Other – Specify: Date: Date: Approved:                                                                         |  |  |  |  |
| Property Owners within notification zone; location aerial; site plan; floor plans.  Specific Council Action Requested: None (Information item only) Motion X  Ordinance – Number Pasolution – Number Other – Specify:  Signed: Date: Approved: Date: Date:                                            |  |  |  |  |