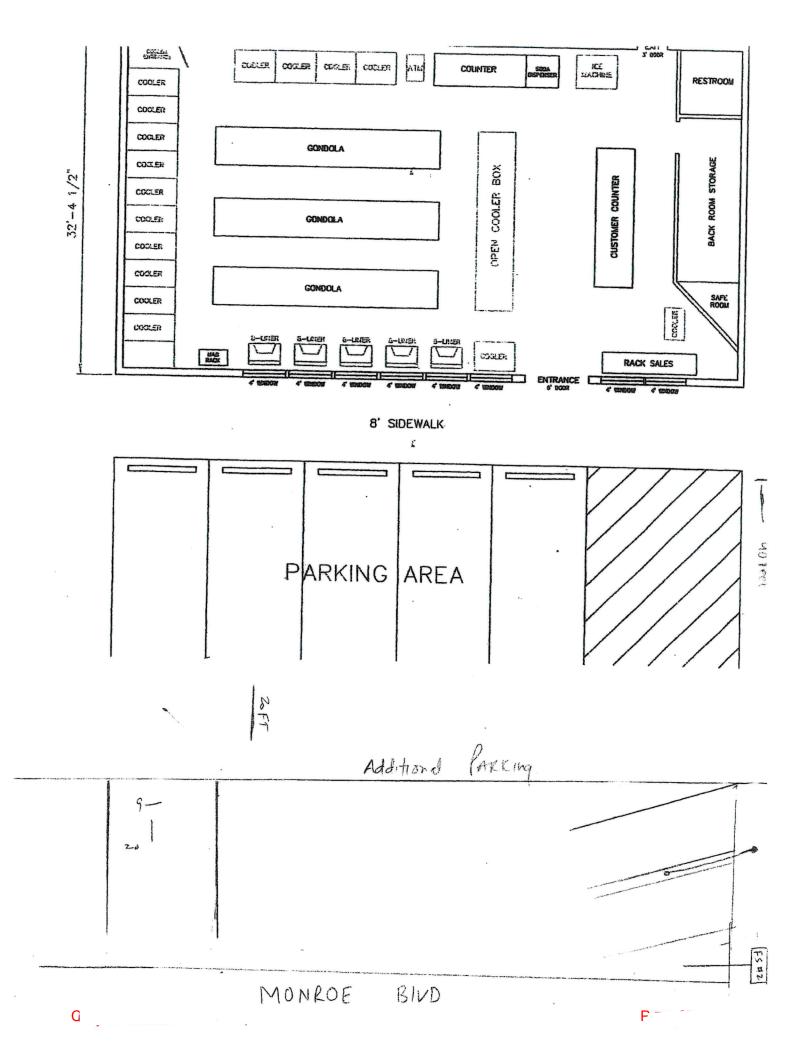

# City of Groves <u>Agenda Item Information Form</u>

| Council Meeting Date: 12/2/2024 Department: Building Official Agenda Item No.                                                                                                                                                                                                                         |  |  |  |  |
|-------------------------------------------------------------------------------------------------------------------------------------------------------------------------------------------------------------------------------------------------------------------------------------------------------|--|--|--|--|
| Title for Item (same as to be placed on Agenda): Deliberate and act on Ordinance 2024-31, authorizing a specific use permit for Gaming Machines & Game Rooms at 5011 Monroe Boulevard.                                                                                                                |  |  |  |  |
| Party(ies) requesting placement of this item on the agenda: Building Official, Don Pedraza                                                                                                                                                                                                            |  |  |  |  |
| Submitted to City Manager's Office on: Date: 11/25/2024 Time: 11:00 a.m. By:                                                                                                                                                                                                                          |  |  |  |  |
| Explanation of Item: The Planning and Zoning Commission met on November 18, 2024, and recommends                                                                                                                                                                                                      |  |  |  |  |
| approval of the request for a specific use permit for 5011 Monroe Boulevard. Property owners within 200 feet                                                                                                                                                                                          |  |  |  |  |
| were notified of their opportunities to comment. No one other than the property owner commented at the Public Hearing and no correspondence has been received either for or against the SUP. Staff concurs with                                                                                       |  |  |  |  |
| P&Z's recommendation. This application was in process prior to the adoption of Ordinance 2024-29 enacting                                                                                                                                                                                             |  |  |  |  |
| the Game Room Moratorium.                                                                                                                                                                                                                                                                             |  |  |  |  |
| Deadline for Approval: Immediately                                                                                                                                                                                                                                                                    |  |  |  |  |
|                                                                                                                                                                                                                                                                                                       |  |  |  |  |
| Staff Recommendation: Staff recommends Council approve Ordinance 2024-31 authorizing a specific use                                                                                                                                                                                                   |  |  |  |  |
| permit for Gaming Machines and Game Rooms at 5011 Monroe Boulevard, as presented.                                                                                                                                                                                                                     |  |  |  |  |
|                                                                                                                                                                                                                                                                                                       |  |  |  |  |
| Alternative (if any) for consideration: None                                                                                                                                                                                                                                                          |  |  |  |  |
| Attendative (if any) for consideration. None                                                                                                                                                                                                                                                          |  |  |  |  |
|                                                                                                                                                                                                                                                                                                       |  |  |  |  |
| Identify any attachments to this document: Ordinance No. 2024-31: Application: Notice of Public Hearing:                                                                                                                                                                                              |  |  |  |  |
| Identify any attachments to this document: Ordinance No. 2024-31; Application; Notice of Public Hearing;                                                                                                                                                                                              |  |  |  |  |
| Identify any attachments to this document: Ordinance No. 2024-31; Application; Notice of Public Hearing; Property Owners within notification zone; location aerial; site plan; floor plans.                                                                                                           |  |  |  |  |
| Property Owners within notification zone; location aerial; site plan; floor plans.  Specific Council Action Requested: None (Information item only) Motion X                                                                                                                                          |  |  |  |  |
| Property Owners within notification zone; location aerial; site plan; floor plans.                                                                                                                                                                                                                    |  |  |  |  |
| Property Owners within notification zone; location aerial; site plan; floor plans.  Specific Council Action Requested: None (Information item only) Motion X  Ordinance – Number 2024-32 Resolution – Number Other – Specify:                                                                         |  |  |  |  |
| Property Owners within notification zone; location aerial; site plan; floor plans.  Specific Council Action Requested: None (Information item only) Motion X  Ordinance – Number 2024-32 Resolution – Number Other – Specify:  Signed: Date: Approved: Date:                                          |  |  |  |  |
| Property Owners within notification zone; location aerial; site plan; floor plans.  Specific Council Action Requested: None (Information item only) Motion X  Ordinance – Number 2024-32 Resolution – Number Other – Specify:  Signed: Date: Approved: Lucy Date: U2624  Department Head City Manager |  |  |  |  |
| Property Owners within notification zone; location aerial; site plan; floor plans.  Specific Council Action Requested: None (Information item only) Motion X  Ordinance – Number 2024-32 Resolution – Number Other – Specify:  Signed: Date: Approved: Date:                                          |  |  |  |  |
| Property Owners within notification zone; location aerial; site plan; floor plans.  Specific Council Action Requested: None (Information item only)                                                                                                                                                   |  |  |  |  |
| Property Owners within notification zone; location aerial; site plan; floor plans.  Specific Council Action Requested: None (Information item only)                                                                                                                                                   |  |  |  |  |
| Property Owners within notification zone; location aerial; site plan; floor plans.  Specific Council Action Requested: None (Information item only)                                                                                                                                                   |  |  |  |  |
| Property Owners within notification zone; location aerial; site plan; floor plans.  Specific Council Action Requested: None (Information item only)                                                                                                                                                   |  |  |  |  |
| Property Owners within notification zone; location aerial; site plan; floor plans.  Specific Council Action Requested: None (Information item only)                                                                                                                                                   |  |  |  |  |
| Property Owners within notification zone; location aerial; site plan; floor plans.  Specific Council Action Requested: None (Information item only)                                                                                                                                                   |  |  |  |  |
| Property Owners within notification zone; location aerial; site plan; floor plans.  Specific Council Action Requested: None (Information item only)                                                                                                                                                   |  |  |  |  |
| Property Owners within notification zone; location aerial; site plan; floor plans.  Specific Council Action Requested: None (Information item only)                                                                                                                                                   |  |  |  |  |
| Property Owners within notification zone; location aerial; site plan; floor plans.  Specific Council Action Requested: None (Information item only)                                                                                                                                                   |  |  |  |  |
| Property Owners within notification zone; location aerial; site plan; floor plans.  Specific Council Action Requested: None (Information item only) Motion X  Ordinance – Number Date: Other – Specify: Date: Date: Approved:                                                                         |  |  |  |  |
| Property Owners within notification zone; location aerial; site plan; floor plans.  Specific Council Action Requested: None (Information item only) Motion X  Ordinance – Number Pasolution – Number Other – Specify:  Signed: Date: Approved: Date: Date:                                            |  |  |  |  |

**SECTION 1:** - That the specific use requested by Farooq Abdul-Sattar Adaya granting him a Specific Use Permit for Game Room & Gaming Machines at 5011 Monroe Blvd., LT 4, TR 4 60'X140' BLK 8 RG F PALCO is authorized by Council.