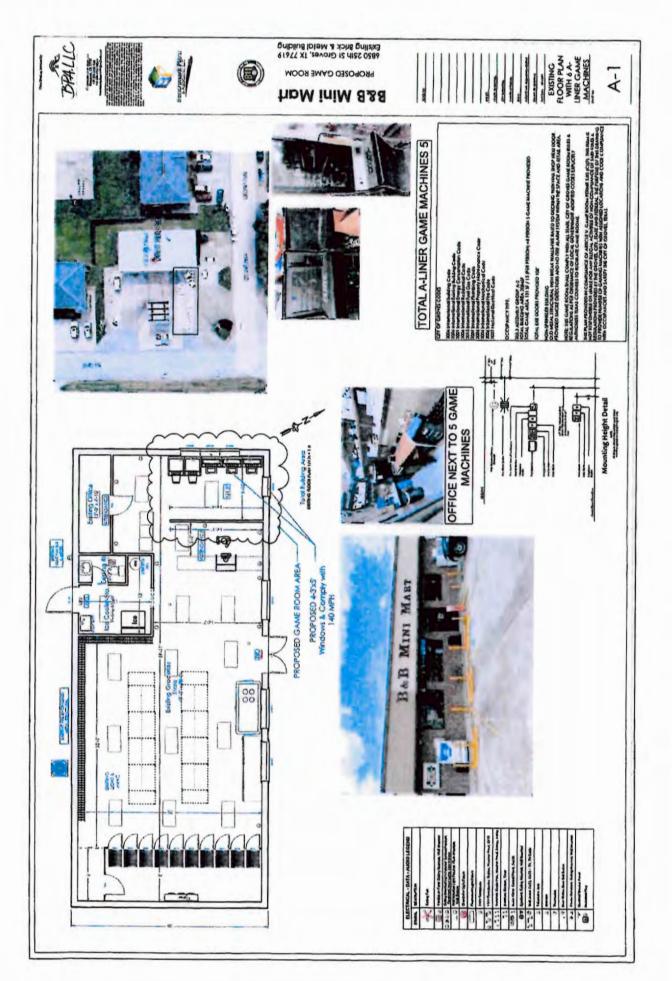

To consider granting the renewal of their Specific Use Permit for Game Room & Gaming Machines for Shahidali Momin @ 6850 25<sup>th</sup> St., B&B Mini Mart, DIAMOND PT OF LTS 1 & 2 TR 2.278 BLK 2."

Mayor Borne asked if Mr. Momin was present and he was. Mr. Momin stated that he has fixed everything that P&Z has asked of him and he only has one more report to get to the Building Official Don Pedraza.

Mayor Borne then asked for questions from the Planning and Zoning Commissioners and Mr. Campese stated that the windows must be transparent and there are blinds on the windows by the gaming machines. Mr. Campese stated that the blinds must come completely down. Mr. Campese then stated that upon further review of the Ordinance under section 21-40, that all 8 liners must be visible upon entering the premises from the front door. Mr. Campese then informed Council that these machines are not visible from the front door. Councilmember Konidis asked how long ago the walkthrough was and Mr. Pedraza stated a little over a week ago. Councilmember Oliver stated that there needs to be another inspection so the City knows they are in compliance. There were no further questions from Council.

Page 1

Applicant has not met the City Ordinance Chapter 21 Article III Gaming & Gaming Machines, Sec. 21-40 (a). - Transparent, uncovered windows required

Requirements. "... gaming site shall not permit any obstruction of such public view by the use of drawn shades, blinds, partitions, tinting or other structure or obstructions." There are blinds covering the windows.

Sec. 21-40 (b) (2). - Transparent, uncovered windows. "All of the site's gaming machines or eight-liners should visible upon entering the premises from the front door." Machines can't be seen as you walk into the premises. Don Pedraza will follow up with the city attorney on this matter.