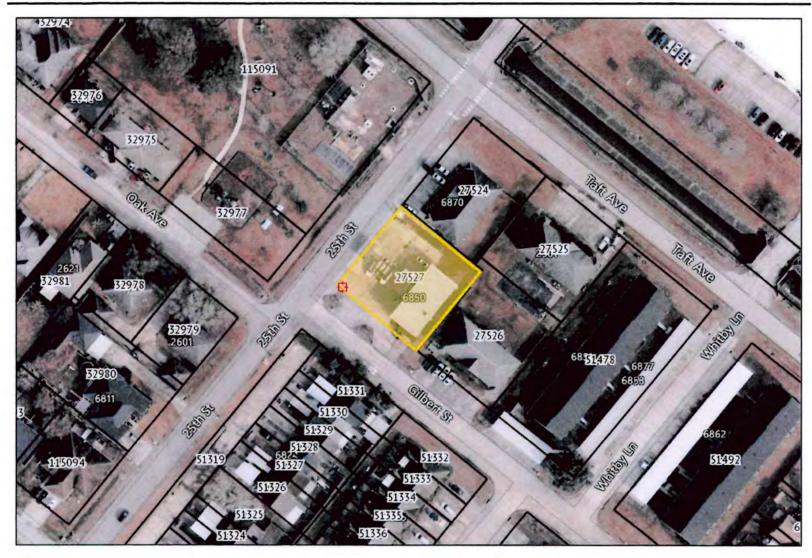

To consider granting the renewal of their Specific Use Permit for Game Room & Gaming Machines for Shahidali Momin @ 6850 25<sup>th</sup> St., B&B Mini Mart, DIAMOND PT OF LTS 1 & 2 TR 2.278 BLK 2."

Mayor Borne asked if Mr. Momin was present and he was. Mr. Momin stated that he has fixed everything that P&Z has asked of him and he only has one more report to get to the Building Official Don Pedraza.

Mayor Borne then asked for questions from the Planning and Zoning Commissioners and Mr. Campese stated that the windows must be transparent and there are blinds on the windows by the gaming machines. Mr. Campese stated that the blinds must come completely down. Mr. Campese then stated that upon further review of the Ordinance under section 21-40, that all 8 liners must be visible upon entering the premises from the front door. Mr. Campese then informed Council that these machines are not visible from the front door. Councilmember Konidis asked how long ago the walkthrough was and Mr. Pedraza stated a little over a week ago. Councilmember Oliver stated that there needs to be another inspection so the City knows they are in compliance. There were no further questions from Council.

Page 1

Applicant has not met the City Ordinance Chapter 21 Article III Gaming & Gaming Machines, Sec. 21-40 (a). - Transparent, uncovered windows required

Requirements. "... gaming site shall not permit any obstruction of such public view by the use of drawn shades, blinds, partitions, tinting or other structure or obstructions." There are blinds covering the windows.

Sec. 21-40 (b) (2). - Transparent, uncovered windows. "All of the site's gaming machines or eight-liners should visible upon entering the premises from the front door." Machines can't be seen as you walk into the premises. Don Pedraza will follow up with the city attorney on this matter.